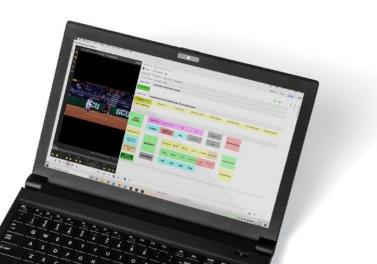

#### **Charting panel**

Identify key actions and tag the game or practice using the easy-to-use baseball and softball charting panel.