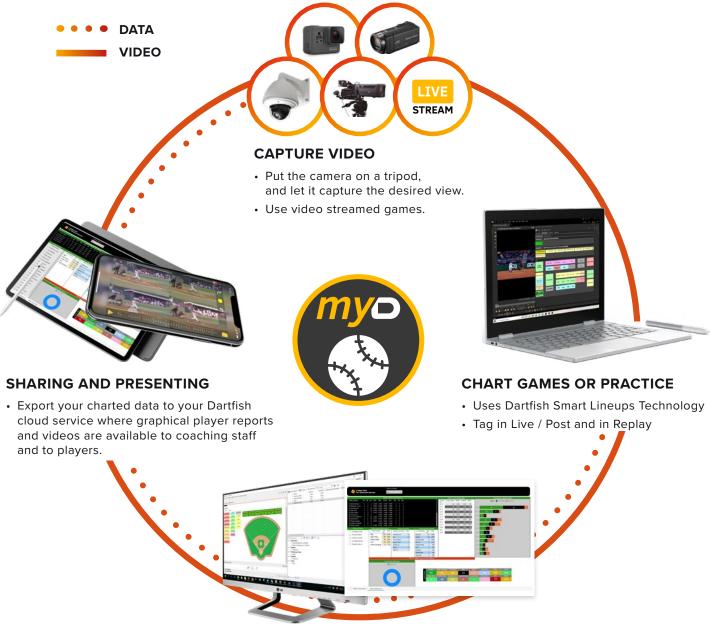

#### myD Live S software

Track your teams and athletes performance with our award winning myD Live S computer software.

#### **Charting panel**

Identify key actions and tag the game or practice using the easy-to-use baseball and softball charting panel.

#### **Personal Cloud**

Beneficy of 50 GB online Cloud for sharing your analysis with your coaching staff and players anytime, anywhere on both computer and mobile platforms.

- Simple charting (similar to electronic scoring)
- · Chart games during games or from video files
- Graphical team or player analytic reports created from charted data.
- Team and player pitch playlist generation from graphical reports
- Teaching video playlist easily shared to players mobile platforms.