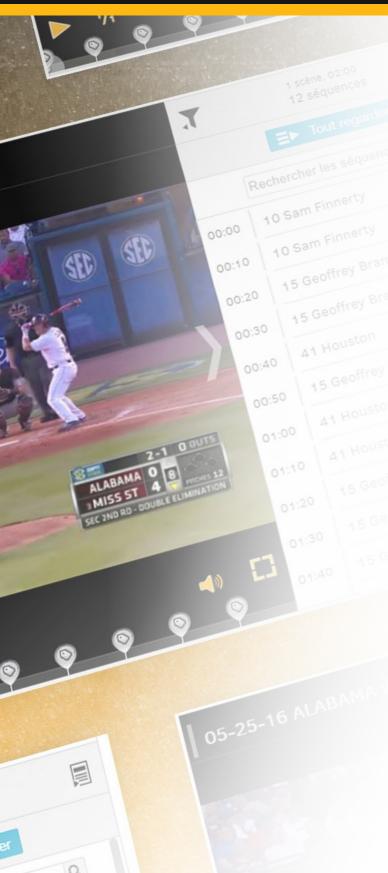

### **Dynamic Report**

Assess your pitchers' and hitters' strengths, weaknesses and develop specific practice plans through the trend analysis charts.

### **Player Development**

Our toolset assists coaches in assessing their pitchers' and hitters' strengths, weaknesses and tendencies from game results, allowing them to develop specific practice plans for each player.